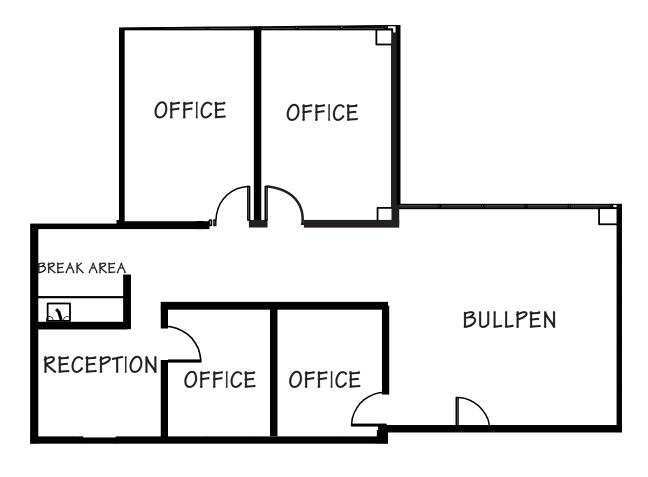

±1,588 SQ. FT.

## **FEATURES:**

- RECEPTION
- FOUR (4) OFFICES
- BULLPEN
- BREAK AREA
- SECOND FLOOR OFFICE SUITE

## 1,588± SF

## **NOT TO SCALE**